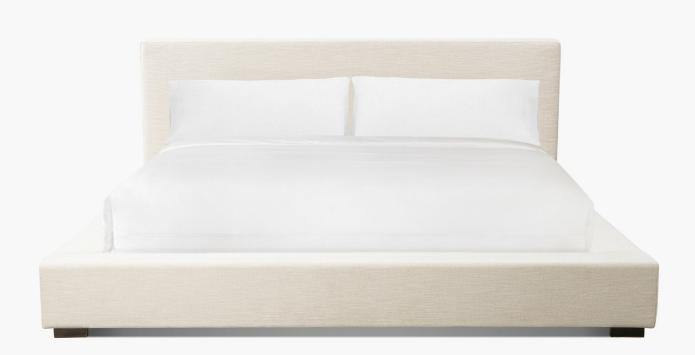

# LOMA PLATFORM BED

SKU: BC50366-Q-GMSD | PERFORMANCE GEM | SAND

#### **MEASUREMENTS**

Queen - W 77" x L 97" x H 42" King - W 93" x L 97" x H 42" Cal King - W 89" x L 100" x H 42" Side Rail Height - 12" Foot Board Height - 12" Height Mattress Sits - 10 1/2"

## **PRODUCT DETAILS**

- Hardwood frame
- Block feet

· Available in Performance Heathered Weave, Woven Basketweave and Classic Linen

- Imported
- Professional upholstery cleaning is recommended